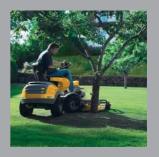

## Park Pro 16 4WD

Cutting grass with a four wheel drive front mower gives you a sense of total freedom - choose any path you like on the lawn. The machine is very gentle to the turf, leaves no marks, even on wet slopes.

As always the Front mounted cutting deck provides better overview and easier accessibility. The genuine articulated steering offers unsurpassed manoeuvrability. The rear wheels always follow the track of the frony wheels. You don't have to worry about the rear section.